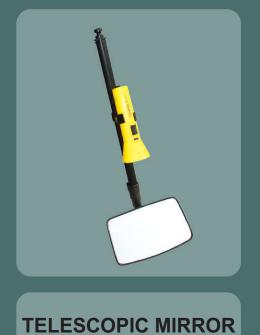

## **Telescopic Extension Search Mirror (Handy Type)**

- ♦ Mirror Size 9 onches x 5 inches approx
- ◆ Telescopic Handle bar
- ♦ Handle extendable up to 4ft approx
- ♦ Light Source can be mounted (Optional)