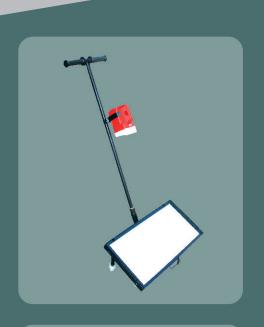

## **Under Vehicle Bombs Search Trolley Mirror**

- ♦ Mirror Size 2ft x 1 ft
- ◆ Also available Mirror Size 23" x 18"
- ♦ Handle Bar Straight or Telescopic
- ♦ Handle Bar length-4ftapprox
- ◆ MOVEMENT-Roller wheels provided For free & easy movement
- ◆ Base Tilt-suitable designed for clear view
- ◆ Light Source (Optional)- Commando torch
- ◆ Fully powder coated (Select models)