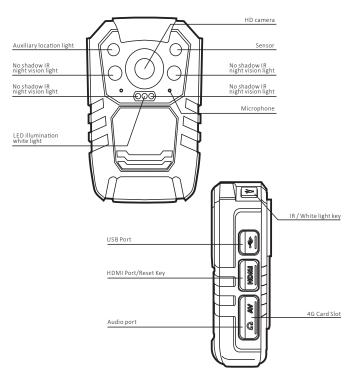

#### **SPECIFICATIONS**

| RECORDING           |                                                                       |  |
|---------------------|-----------------------------------------------------------------------|--|
| Sensor              | 5 MP CMOS                                                             |  |
| Chipset             | Ambarella A12                                                         |  |
| Video format        | H.264AV/MPEG4                                                         |  |
| Audio Format        | AAC2./MP3                                                             |  |
| Photo Format        | JPEG                                                                  |  |
| Audio               | High Quality Built-in MICROPHONE                                      |  |
| Fast forward        | 2X, 4X, 8X, 16X, 32X, 64X                                             |  |
| Rew                 | 2X, 4X, 8X, 16X, 32X, 64X                                             |  |
| Pixels              | 21 Megapixel                                                          |  |
| Water Mark          | User ID, Time and Date Stamp                                          |  |
|                     | Continuous recording time:12 hours (battery full charged, IR          |  |
| Recording Time      | closed, and resolution ratio 1280*720 30 P)                           |  |
| Snap Shot           | Capture photo during video recording                                  |  |
| Storage Capacity    | 32G/64G/128G                                                          |  |
| Storage Level       | Visual indicator and audible alarm                                    |  |
| Record LED          | Red                                                                   |  |
| One Key Recording   | Support                                                               |  |
| MENU SETTING        |                                                                       |  |
| Videos Resolution   | 2560x1440 /1920x1080 <mark>/</mark> 128 <mark>0x720 /12</mark> 80x720 |  |
| Top Pixel           | 21 M(6144*3456)(4M/8 <mark>M/</mark> 1 <mark>4M/</mark> 16M/21M)      |  |
| Video Quality       | Best/Fine/Normal                                                      |  |
| Pre-record Function | 10s/15s/30s/60s/off                                                   |  |
| Network Connecting  | 4G/WIFI                                                               |  |
| Live Strea Video    |                                                                       |  |
| Resolution          | HD 30P, HD 15P, WVGA 30P, WVGA 15P, VGA 30P, VGA 15P                  |  |
| Audio TalkBack      | Support                                                               |  |
| GPS                 | On/Off                                                                |  |

| Language             | English                                                       |  |
|----------------------|---------------------------------------------------------------|--|
| Red IR switch        | Auto/Manual                                                   |  |
| Record Warming       | On/Off                                                        |  |
| Key tone             | On/Off                                                        |  |
| Video Section        | 1min /5min /10min /15min                                      |  |
| Screen Protect       | Off /1min /3mins /5mins                                       |  |
| Default Setting      | Restore factory setting                                       |  |
| CAMERA               |                                                               |  |
| Video Transfer       | USB 2.0                                                       |  |
| Video output         | HDMI 1.3 port                                                 |  |
| Recording Angle      | Wide Angle 160 degrees                                        |  |
| Nielet Vielen        | Yes-four built-in high-intensity infrared illuminators, up to |  |
| Night Vision         | 15 meters with visible face detection                         |  |
| WaterProof           | IP67                                                          |  |
| Clip                 | High quality metal clip with 360 degrees rotation             |  |
| BATTERY              |                                                               |  |
| Туре                 | Built-in 3500mAH lithium battery                              |  |
| charging             | 3 Hours                                                       |  |
| Battery Life         | 12 Hours                                                      |  |
| Battery Level        | Visual Indicator                                              |  |
| OTHERS               |                                                               |  |
| Password Protect     | To set an administrator password to allow deletion via        |  |
|                      | software, user can only view the videos but cannot delete     |  |
| Dimension            | 96mm*62mm*31mm                                                |  |
| Weight               | 185g                                                          |  |
| Working Temperature  | 0 ~ 55 degree Celsius                                         |  |
| Storage Temperature  | -10 ~ 70 degree Celsius                                       |  |
| Standard Accessories | Charger I USB data/Charging cable I Docking station I         |  |
|                      | Metal Clip I Driver CD I User manual                          |  |