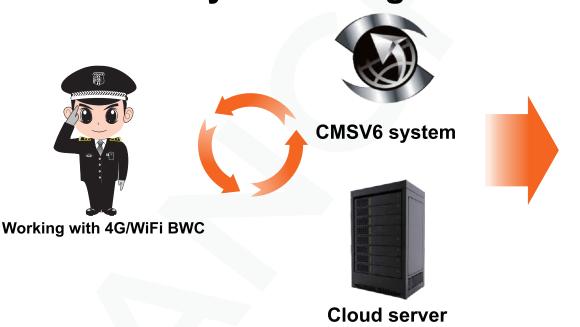

#### Live Stream System Diagrammatization

Remote talk

Remote monitoring

Remote location

## **Low Latency Data Transmission**

The low delay data transmission which less than 0.6 second ensures the high efficiency and real-time performance of data return.