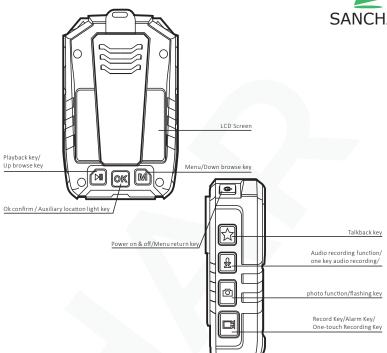

## **Key Function**

#### **SPECIFICATIONS**

| RECORDING           |                                                                       |  |
|---------------------|-----------------------------------------------------------------------|--|
| Sensor              | 5 MP CMOS                                                             |  |
| Chipset             | Ambarella A12                                                         |  |
| Video format        | H.264AV/MPEG4                                                         |  |
| Audio Format        | AAC2./MP3                                                             |  |
| Photo Format        | JPEG                                                                  |  |
| Audio               | High Quality Built-in MICROPHONE                                      |  |
| Fast forward        | 2X, 4X, 8X, 16X, 32X, 64X                                             |  |
| Rew                 | 2X, 4X, 8X, 16X, 32X, 64X                                             |  |
| Pixels              | 21 Megapixel                                                          |  |
| Water Mark          | User ID, Time and Date Stamp                                          |  |
|                     | Continuous recording time:12 hours (battery full charged, IR          |  |
| Recording Time      | closed, and resolution ratio 1280*720 30 P)                           |  |
| Snap Shot           | Capture photo during video recording                                  |  |
| Storage Capacity    | 32G/64G/128G                                                          |  |
| Storage Level       | Visual indicator and audible alarm                                    |  |
| Record LED          | Red                                                                   |  |
| One Key Recording   | Support                                                               |  |
| MENU SETTING        |                                                                       |  |
| Videos Resolution   | 2560x1440 /1920x1080 <mark>/</mark> 128 <mark>0x720 /12</mark> 80x720 |  |
| Top Pixel           | 21 M(6144*3456)(4M/8 <mark>M/</mark> 1 <mark>4M/</mark> 16M/21M)      |  |
| Video Quality       | Best/Fine/Normal                                                      |  |
| Pre-record Function | 10s/15s/30s/60s/off                                                   |  |
| Network Connecting  | 4G/WIFI                                                               |  |
| Live Strea Video    |                                                                       |  |
| Resolution          | HD 30P, HD 15P, WVGA 30P, WVGA 15P, VGA 30P, VGA 15P                  |  |
| Audio TalkBack      | Support                                                               |  |
| GPS                 | On/Off                                                                |  |