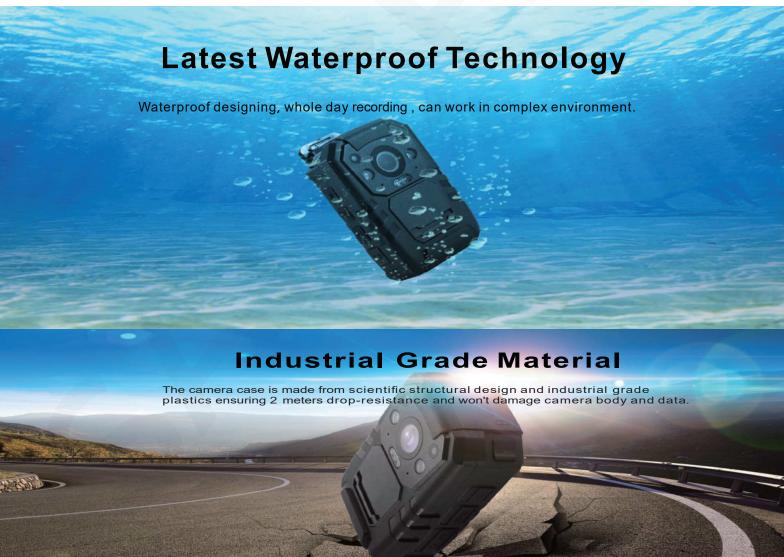

| Language             | English                                                       |  |
|----------------------|---------------------------------------------------------------|--|
| Red IR switch        | Auto/Manual                                                   |  |
| Record Warming       | On/Off                                                        |  |
| Key tone             | On/Off                                                        |  |
| Video Section        | 1min /5min /10min /15min                                      |  |
| Screen Protect       | Off /1min /3mins /5mins                                       |  |
| Default Setting      | Restore factory setting                                       |  |
| CAMERA               |                                                               |  |
| Video Transfer       | USB 2.0                                                       |  |
| Video output         | HDMI 1.3 port                                                 |  |
| Recording Angle      | Wide Angle 160 degrees                                        |  |
| Nielet Vielen        | Yes-four built-in high-intensity infrared illuminators, up to |  |
| Night Vision         | 15 meters with visible face detection                         |  |
| WaterProof           | IP67                                                          |  |
| Clip                 | High quality metal clip with 360 degrees rotation             |  |
| BATTERY              |                                                               |  |
| Туре                 | Built-in 3500mAH lithium battery                              |  |
| charging             | 3 Hours                                                       |  |
| Battery Life         | 12 Hours                                                      |  |
| Battery Level        | Visual Indicator                                              |  |
| OTHERS               |                                                               |  |
| Password Protect     | To set an administrator password to allow deletion via        |  |
|                      | software, user can only view the videos but cannot delete     |  |
| Dimension            | 96mm*62mm*31mm                                                |  |
| Weight               | 185g                                                          |  |
| Working Temperature  | 0 ~ 55 degree Celsius                                         |  |
| Storage Temperature  | -10 ~ 70 degree Celsius                                       |  |
| Standard Accessories | Charger I USB data/Charging cable I Docking station I         |  |
|                      | Metal Clip I Driver CD I User manual                          |  |