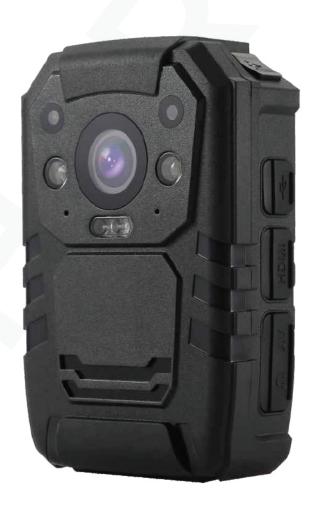

### SBWC-01 BODY WORN CAMERA SYSTEM

- Ultra HD video
- IR Night vision
- GPS positioning
- Ambarella A12 chipset
- 4G/ Wi-Fi/ USB connectivity
- · One key recording
- Remote Real-time talk
- Remote Real-time monitoring
- Remote Real-time location
- One key alarm function

SBWC-01 Body worn Camera is a wearable audio, video, or photographic recording system. It has the ability to stream in real time from the camera through a WIFI/ 4G-LTE network. High quality video can now be seen live anywhere in the world allowing real-time situational awareness and decision making. This ability has the potential to completely transform certain incident handling and outcomes, giving our users a totally new tool to enhance their effectiveness. SBWC-15 has a range of uses and designs, of which the best-known use is as a part of law enforcement to record their interactions with the public, or gather video evidence at crime scenes. Other uses include action cameras for social and recreational, commercial, healthcare, military, journalism and citizen surveillance.