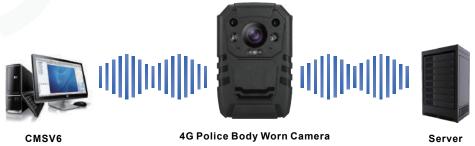

## LIVE STREAM CAMERA MANAGEMENT SYSTEM

Sanchar CMSV6 is a video management system, which is an integral component of a security camera system that in general:

- Collects video from cameras and other sources
- Records / stores that video to a storage device
- Provides a password controlled interface to both view the live video, and access recorded video

#### Live Stream System Diagrammatization

Remote talk

Remote monitoring

Remote location

## **Low Latency Data Transmission**

The low delay data transmission which less than 0.6 second ensures the high efficiency and real-time performance of data return.