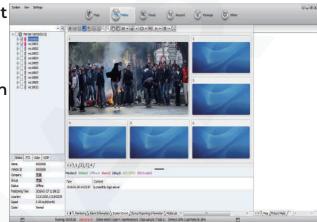

## LIVE STREAM CAMERA MANAGEMENT SYSTEM

Sanchar CMSV6 is a video management system, which is an integral component of a security camera system that in general:

- Collects video from cameras and other sources
- Records / stores that video to a storage device
- Provides a password controlled interface to both view the live video, and access recorded video