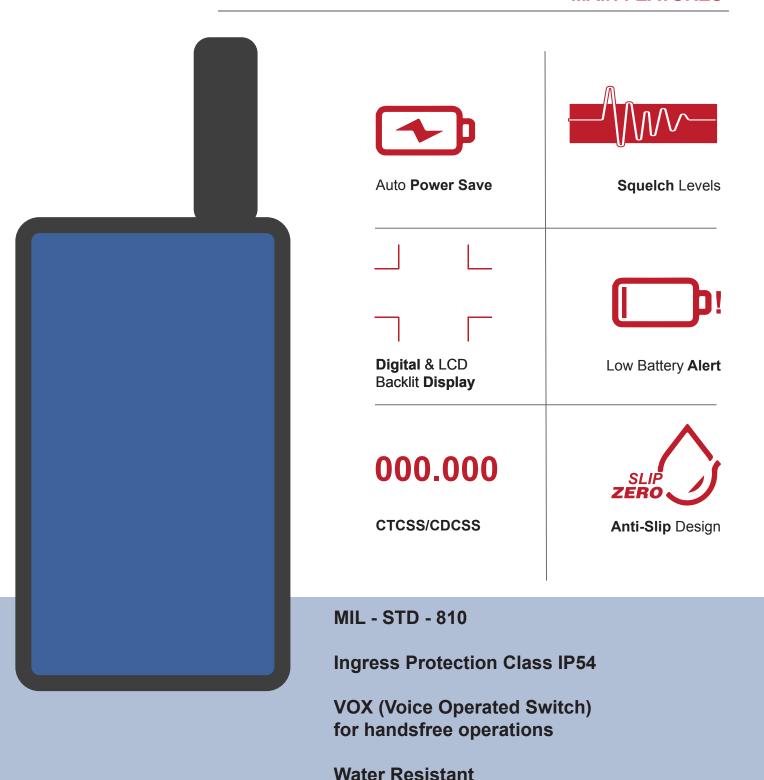

# **MAIN FEATURES**

**Unconditional Replacement Warranty of 2 years** 

product close up pics

# ANALOG TWO-WAY RADIO

- Cost Effective
  - Compact
- Squelch Levels
- Auto Power Save
- Low Battery AlertVOX

Talk PRO X-10 is a cost-effective analog two-way radio designed for the Indian marketplace. Delightfully small and compact, with a comprehensive analog feature kit that includes Squelch Levels, Auto Power Save, Low Battery Alert, Monitor, BCL, TOT and CTCSS/CDCSS, this walkie talkie is curated to deliver convenience and efficiency at a budget friendly pricetag.