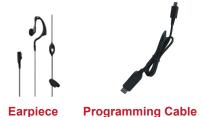

quency Range UHF:446-446.2MHz

**Channel Capacity** 16

Operating Voltage DC 3.7V(±20%)

Battery Capacity

Frequency Stability

2600mAh(Li-ion)
≤ ± 2.5ppm

Dimensions58(L)\*33.5(W)\*155(H)mmWeight141g(including battery pack)

# **Transmitter**

Power Output ≤ 2W

Modulation 11KøF3E/16KøF3E

**Rated Audio Distortion**  $\leq 5\%$  **Adjacent Power** 60dB

**Modulation Limitation** ≤ 5KHz(Wide)/2.5KHz(Narrow)

## Receiver

Sensitivity≤ -123dBm (12dB SINAD)Adjacent Selectivity≥ 60dB(Wide)/55dB(Narrow)Intermodulation Rejection Ratio≥ 60dB(Wide)/55dB(Narrow)Spurious Suppression≥ 60dB(Wide)/55dB(Narrow)

Rated Audio Output Power 0.5W Rated Audio Distortion 55%



# **ACCESSORIES**

### **Standard Accessories**







**Belt Clip** 



**Battery** 



**Hand Strap** 

# **Optional Accessories**